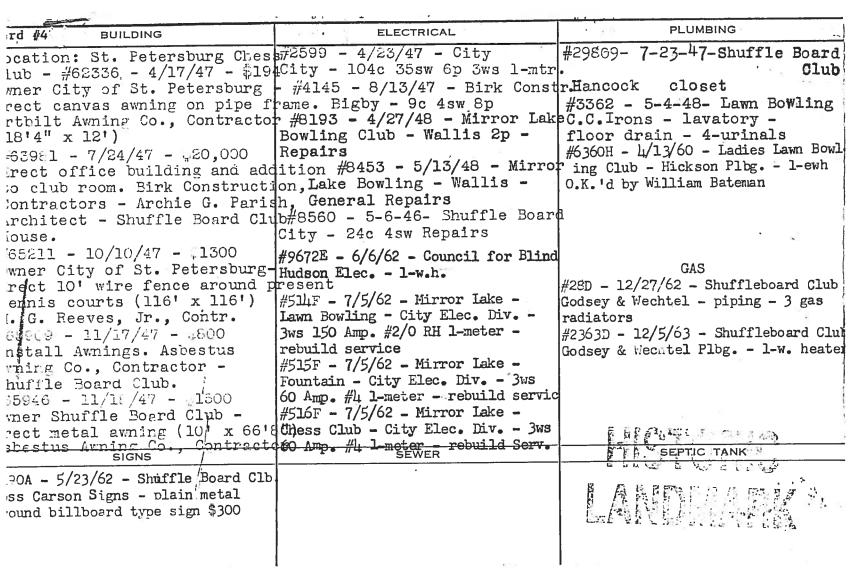

This information is verified by the Property Card for the parcel (Appendix B).

5. All commemoration needs to be significant to the local culture and heritage of St. Petersburg.

Continuous aims to recruit and entertain transplants, tourists, and seasonal residents to St. Petersburg was among the primary themes driving the city's development during the 1920s "Land Boom" and subsequent years prior to World War II. The St. Petersburg Shuffleboard Club is perhaps among the most legible public reminders of this aspect of the city's cultural history.